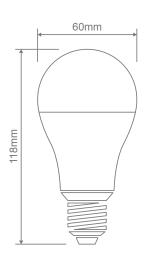

## Specification Features

| Input Voltage:  | 12V DC                             |  |
|-----------------|------------------------------------|--|
| Power (W):      | 8W                                 |  |
| IP rating (IP): | 20                                 |  |
| Lumens (lm):    | Warm White 3000K - 720lm           |  |
|                 | White 5000K - 720lm                |  |
| LED type:       | SMD                                |  |
| CCT:            | 3000K - 5000K                      |  |
| CRI:            | ≥80                                |  |
| Beam angle (°): | 220°                               |  |
| Dimmable:       | No                                 |  |
| Requires:       | 12V DC Constant Voltage LED Driver |  |
| Lifespan (hrs): | 50,000hrs                          |  |
|                 |                                    |  |